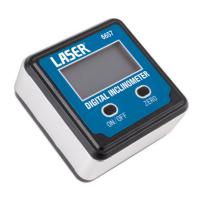

## **Digital Inclinometer**

Digital Inclinometer equipped with a built-in magnetic base, designed for measuring angles on metal and other surfaces.