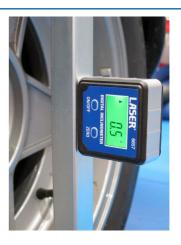

## **Digital Inclinometer**

Digital Inclinometer equipped with a built-in magnetic base, designed for measuring angles on metal and other surfaces.

## **Additional Information**

- Ideal for angle measurement for areas such as: suspension setting of camber and caster, setting bumper mounted radar units used in vehicle collision avoidance and parking assist systems.
- Also suitable for Citroën and Peugeot variable valve timing setting/checking; angle checks for comparison and setting on any flat surface. Plus level checks on vehicle body alignment equipment during crash repair.
- · Ideal for use as a digital camber/castor gauge when paired with the Gunson Trakrite Camber Bar (Part No. 77137).
- · Equivalent to PSA OEM 1376-A.
- · Requires AAA battery (included). CE & UKCA compliant.