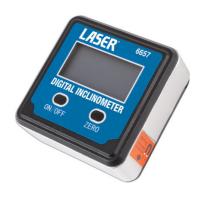

## **Digital Inclinometer**

Digital Inclinometer equipped with a built-in magnetic base, designed for measuring angles on metal and other surfaces.