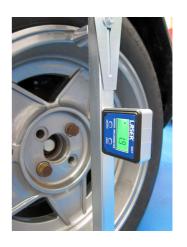

## **Additional Information**

- Ideal for angle measurement for areas such as: suspension setting of camber and caster, setting bumper mounted radar units used in vehicle collision avoidance and parking assist systems.
- Also suitable for Citroën and Peugeot variable valve timing setting/checking; angle checks for comparison and setting on any flat surface. Plus level checks on vehicle body alignment equipment during crash repair.
- · Ideal for use as a digital camber/castor gauge when paired with the Gunson Trakrite Camber Bar (Part No. 77137).
- · Equivalent to PSA OEM 1376-A.
- · Requires AAA battery (included). CE & UKCA compliant.